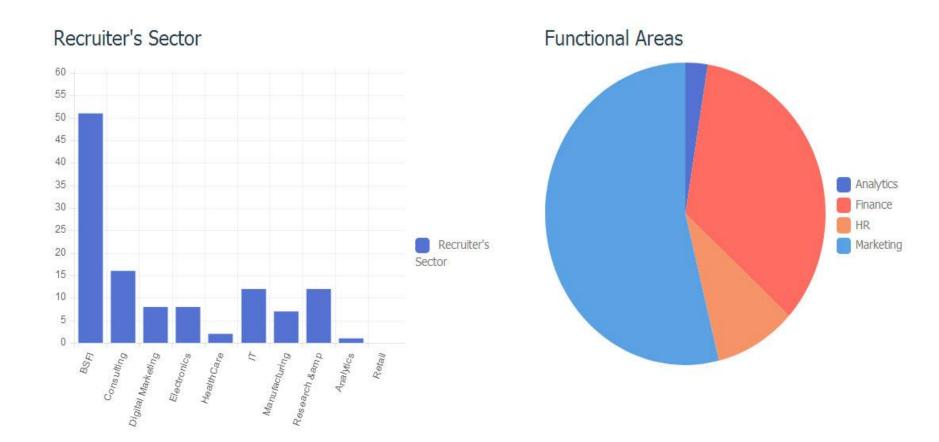

## Placement Report - 2016

- IMT Hyderabad has yet again had a very successful campus placement for the class of 2016. Of the total 135 eligible students 7 have opted out and the remaining 128 students have received 117 job offers resulting in 91% placements of this batch.
- The highest package offered is Rs 21 Lakhs and the average package is Rs 6.49 Lakhs.
- This year campus placements has seen improvements in a number of areas such as compensation, number of offers per recruiter, repeat recruiters, enhanced job roles and first time participation by a few sought after recruiters.
- In addition to 2 week dedicated training program and career counselling by corporate leaders, this year, students were given opportunities to participate in mock GD's & PI's throughout the 3rd semester to continuously assess their improvement. Weekly online quizzes on current affairs and domain related topics were also conducted.

Following are the list of recruiters this year.

| Abbott India          | Aditya Birla Retail Limited          | Adani Wilmar                | Blue Star         |
|-----------------------|--------------------------------------|-----------------------------|-------------------|
| Capital First         | Capital IQ                           | Capital Via Global Research | D.E.Shaw          |
|                       |                                      |                             | Grandview         |
| Deloitte              | Factset                              | GenY Medium                 | Research          |
|                       |                                      | Hyderabad Industries        |                   |
| Hafele India Pvt Ltd  | HDFC Bank                            | Limited                     | ICICI Bank        |
| ICICI Prudential      | IMRB                                 | iNautix                     | Infiniti Research |
| Janalakshmi Financial | JoulestoWatts Business Solutions Pvt |                             |                   |
| Services              | Ltd                                  | KPMG                        | L & T Finance     |
| LeasBase              | Mahindra & Mahindra Finance          | Milagrow                    | Nephro Plus       |
| Nuevora               | OLAM                                 | Philips                     | Prolifics         |
| SBI Life              | Sumedha Ventures                     | TCS                         | Tech Mahindra     |

| Transparent Value | Way2Online | Zomato |
|-------------------|------------|--------|
|                   |            |        |

We have also seen a rich variety of job roles that were offered to students as below: